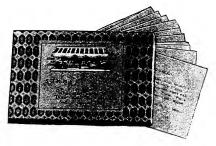

14H30-Reduced to \$1.50 A writing case filled with 18 sheets of paper, 18 cards, and 36 envelopes of good quality standard size paper. The box is covered with a red leather-like paper and folds up to the size of an ordinary book. Just the thing for traveling, or for keeping correspondence material together in the desk or table. The price given is a particularly low one and will never again be offered. For a large assortment of real leather portfolios and writing cases, see our large catalog page B-92, where you will find excellent values at most any price you desire to pay.